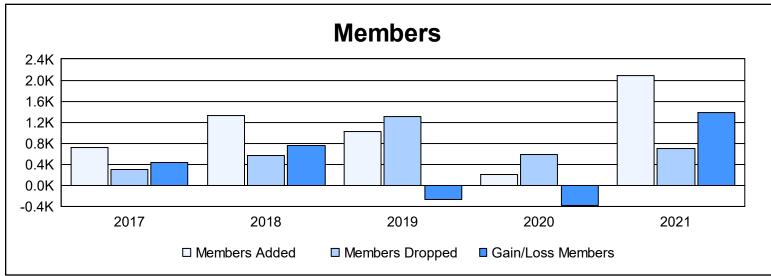

District 3232F1 As of June 2021 Cumulative

| Year      | New<br>Clubs | Dropped<br>Clubs | Gain/<br>Loss<br>Clubs | New<br>Members | Charter<br>Members | Reinstate<br>Members | Transfer<br>Members | Total<br>Member<br>Added | Total<br>Members<br>Dropped | Gain/<br>Loss<br>Members |
|-----------|--------------|------------------|------------------------|----------------|--------------------|----------------------|---------------------|--------------------------|-----------------------------|--------------------------|
| 2016-2017 | 6            | 0                | 6                      | 573            | 131                | 12                   | 8                   | 724                      | 293                         | 431                      |
| 2017-2018 | 15           | 0                | 15                     | 855            | 443                | 21                   | 4                   | 1,323                    | 564                         | 759                      |
| 2018-2019 | 6            | 14               | -8                     | 755            | 221                | 41                   | 10                  | 1,027                    | 1,306                       | -279                     |
| 2019-2020 | 0            | 8                | -8                     | 132            | 28                 | 42                   | 7                   | 209                      | 586                         | -377                     |
| 2020-2021 | 65           | 1                | 64                     | 823            | 1,210              | 32                   | 16                  | 2,081                    | 699                         | 1,382                    |
| Average   | 18           | 5                | 14                     | 628            | 407                | 30                   | 9                   | 1,073                    | 690                         | 383                      |