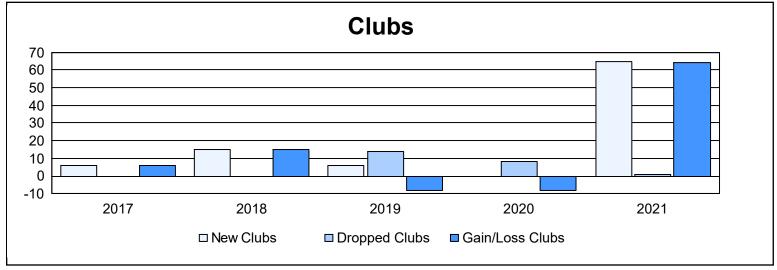

District 3232F1 As of June 2021 Cumulative

| Year      | New<br>Clubs | Dropped<br>Clubs | Gain/<br>Loss<br>Clubs | New<br>Members | Charter<br>Members | Reinstate<br>Members | Transfer<br>Members | Total<br>Member<br>Added | Total<br>Members<br>Dropped | Gain/<br>Loss<br>Members |
|-----------|--------------|------------------|------------------------|----------------|--------------------|----------------------|---------------------|--------------------------|-----------------------------|--------------------------|
| 2016-2017 | 6            | 0                | 6                      | 573            | 131                | 12                   | 8                   | 724                      | 293                         | 431                      |
| 2017-2018 | 15           | 0                | 15                     | 855            | 443                | 21                   | 4                   | 1,323                    | 564                         | 759                      |
| 2018-2019 | 6            | 14               | -8                     | 755            | 221                | 41                   | 10                  | 1,027                    | 1,306                       | -279                     |
| 2019-2020 | 0            | 8                | -8                     | 132            | 28                 | 42                   | 7                   | 209                      | 586                         | -377                     |
| 2020-2021 | 65           | 1                | 64                     | 823            | 1,210              | 32                   | 16                  | 2,081                    | 699                         | 1,382                    |
| Average   | 18           | 5                | 14                     | 628            | 407                | 30                   | 9                   | 1,073                    | 690                         | 383                      |